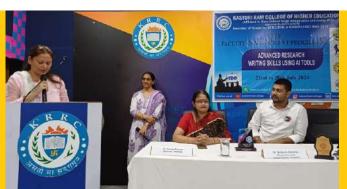

7-day FDP on Advanced Research Writing Skills Using Al Tools fron 22nd to 28th July, 2024