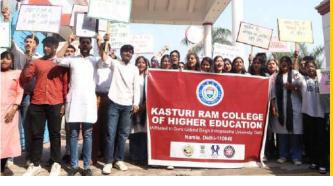

## National Service Scheme Cell Activities

Sewa Ashram NGO "Cloth Donation Drive" on 25-01-2024

Republic Day "Flag Hoisting" on 25-01-2024

Sapling Plantation Drive on 25-01-2024

YQBF on 07-02-2024

P.R.Campaign "Digital Literacy" on 14-03-2024

Quiz & Pledge Taking Ceremony "Mera Pahla Vote Desh ke Liye" on 14-03-2024

Expert lecture "International Day of Calm" on 05-04-2024

Poster Making & Short Video Competition on 05-04-2024