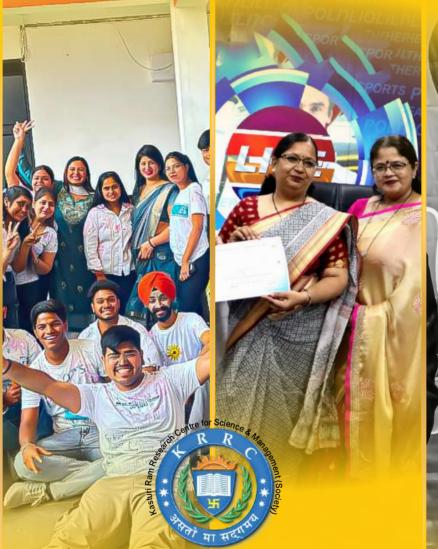

## KRCHE Events

NATIONAL CONFERENCE on Empowering Youth with Practical Skills Bridging the Gap between Training and Real-world Application from 2nd to 3rd January,

Republic Day Celebration on 25-01-2024

Alankaran 2024 On 22-02-2024

Sports Meet on O5-03-2024

P.R.Campaign "Digital Literacy" on 14-03-2024

Education Summit on 27-03-24

 Tag Day & Scribble Day

 on O3-O4-2024

HR CONCLAVE on 30th April 2024

ADIEU'2024 on 04-05-2024

7-day FDP on Advanced Research Writing Skills Using Al Tools fron 22nd to 28th July, 2024