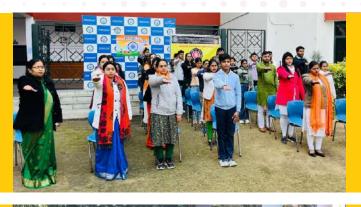

## KRCHE Events

NATIONAL CONFERENCE on Empowering Youth with Practical Skills Bridging the Gap between Training and Real-world Application from 2nd to 3rd January,

Republic Day Celebration on 25-01-2024