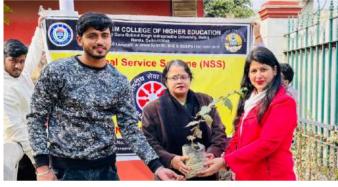

## National Service Scheme Cell Activities

Sewa Ashram NGO "Cloth Donation Drive" on 25-01-2024

Republic Day "Flag Hoisting" on 25-01-2024

Sapling Plantation Drive on 25-01-2024

YQBF on 07-02-2024

P.R.Campaign "Digital Literacy" on 14-03-2024